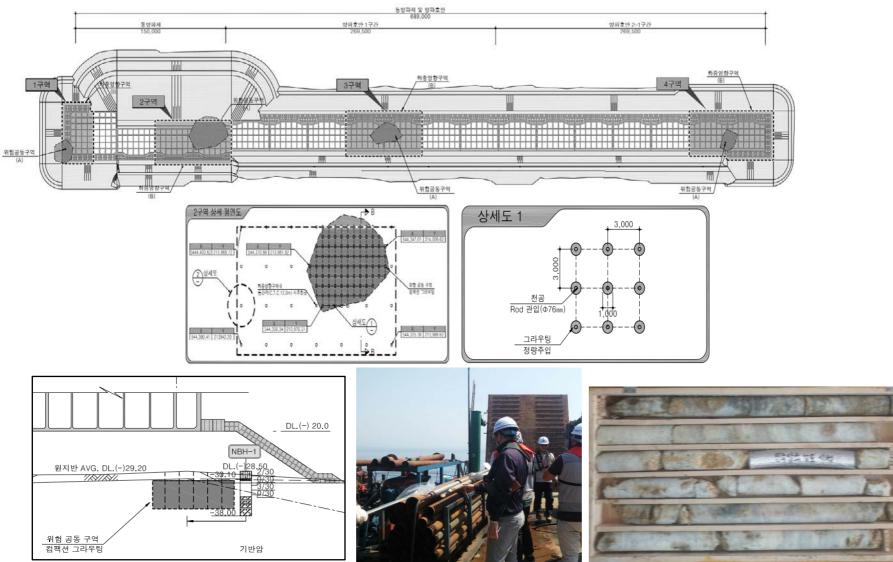

## **Ongoing Projects**

In carrying out this project, the soil investigation and soft soil improvement cost accounted for the considerable amount of the total construction cost, and it was also very important in terms of structural stability.
Therefore, in Sri Lanka, the geotechnical issues will be very important when carrying out port development projects.