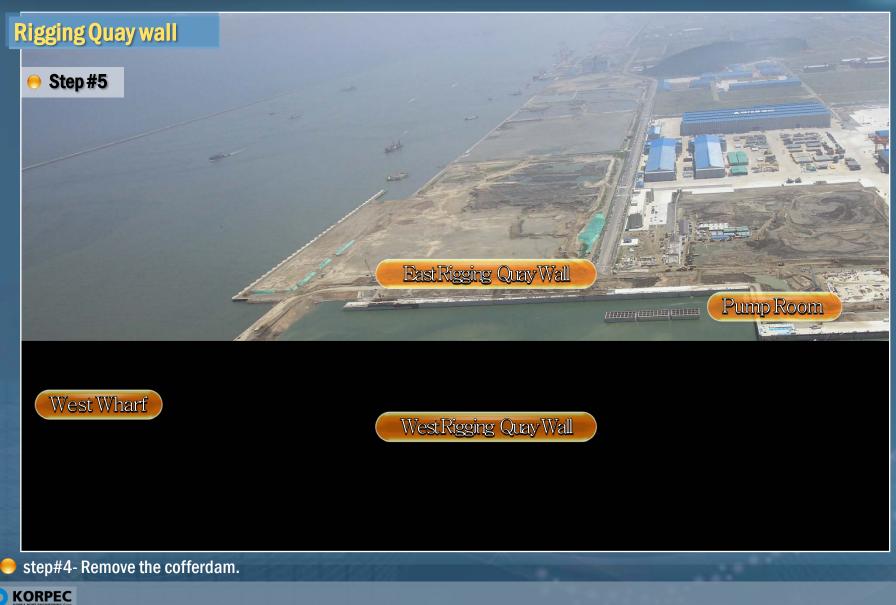

step#4- Construct the Pump room. The dock is almost complete.

step#5- When the dock is completed, and open the gate sill to fill it with seawater.

step#1- Construct the cofferdam to cut off the seawater.

step#2- When cofferdam is complete, excavate it.

**52** 

This picture shows the construction of a shipyard.