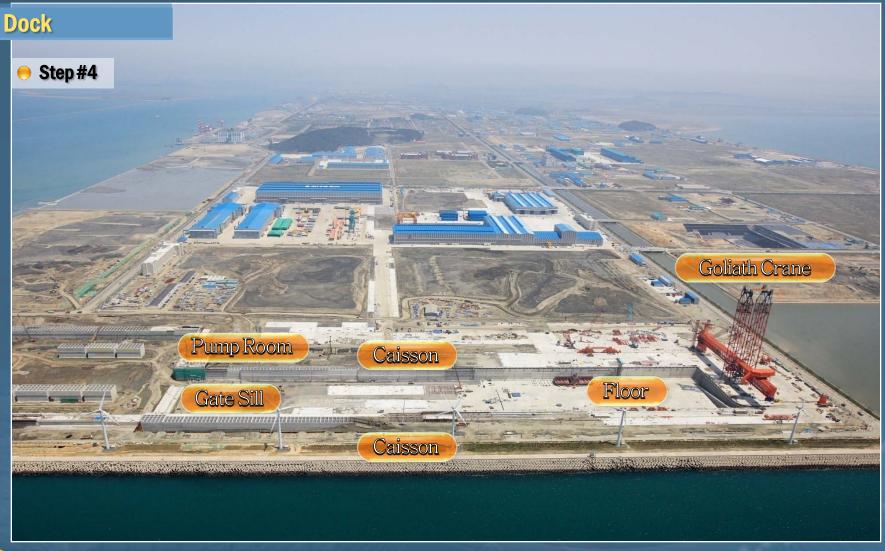

step#4- Construct the Pump room. The dock is almost complete.

step#5- When the dock is completed, and open the gate sill to fill it with seawater.

step#1- Construct the cofferdam to cut off the seawater.