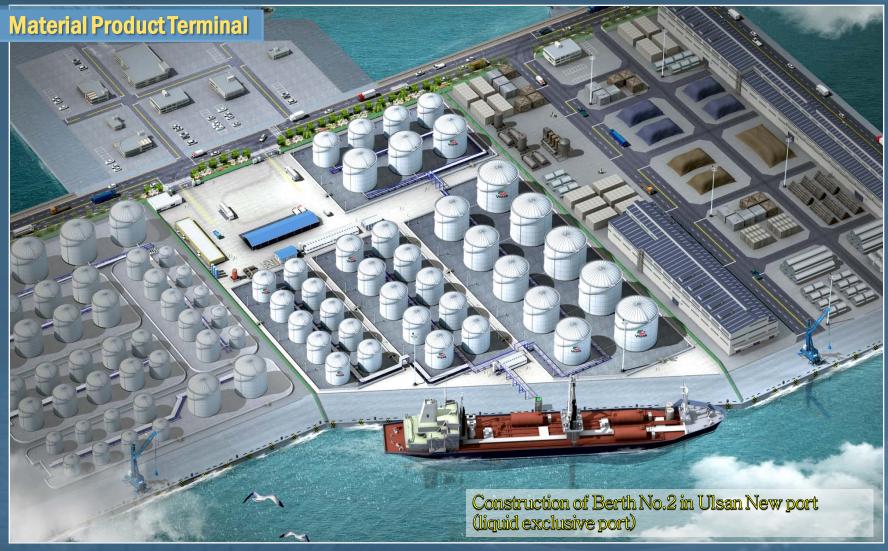

This is the container terminal that Korpec performed in Korea.

🛑 This is the shipyard that Korpec performed in Korea.

This is the Ro-Ro terminal that Korpec performed in Korea.

This is the Material product terminal that Korpec performed in Korea.