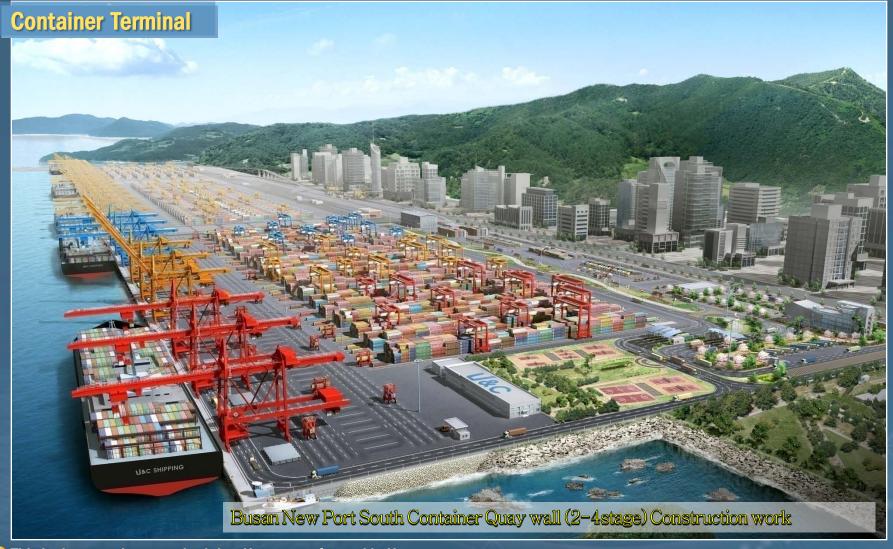

This is the container terminal that Korpec performed in Korea.

🛑 This is the shipyard that Korpec performed in Korea.

This is the Ro-Ro terminal that Korpec performed in Korea.

This is the Material product terminal that Korpec performed in Korea.