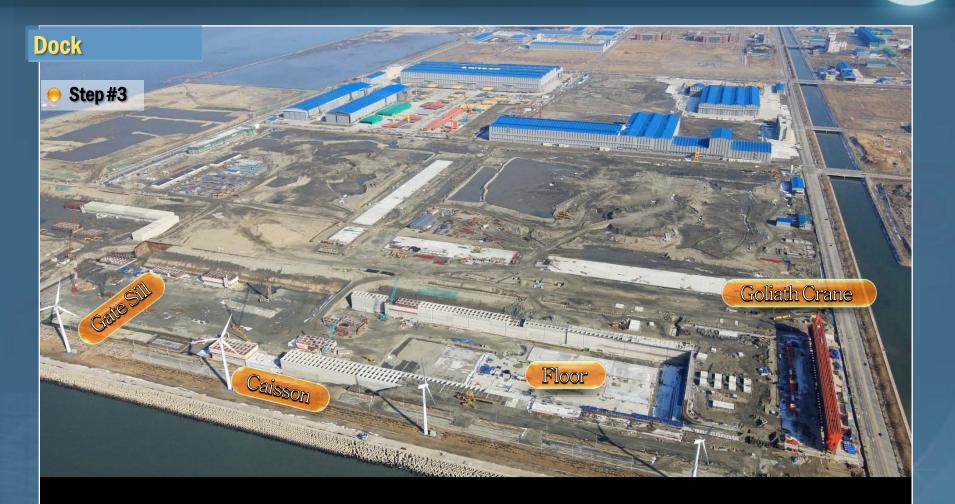

# **Gunsan Shipyard Construction Site Pictures**

step#1- Construct the sheet pile along the shore and then excavate it.

step#2- Construct the dock floor and gate sill and make a dock caisson.

step#3- When the dock is formed, construct the Goliath crane.