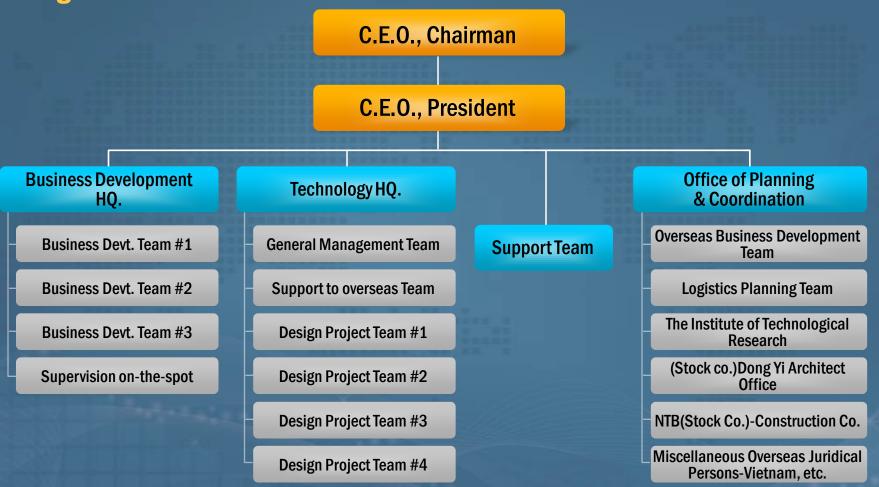

### 5. Organization

The organization of KORPEC consist of business development field, technology field, support team, Office of Planning &Coordination.