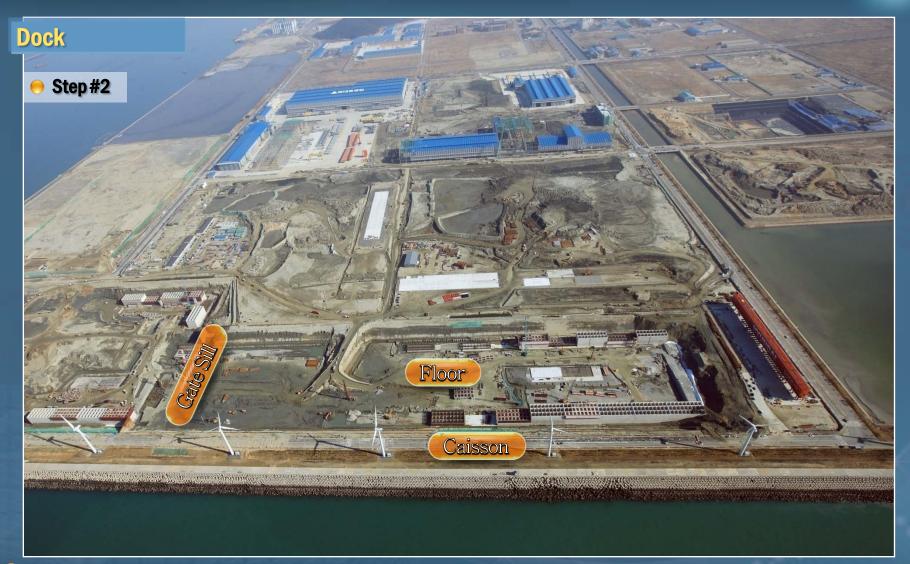

# **Gunsan Shipyard Construction Site Pictures**

step#1- Construct the sheet pile along the shore and then excavate it.

step#2- Construct the dock floor and gate sill and make a dock caisson.

step#3- When the dock is formed, construct the Goliath crane.