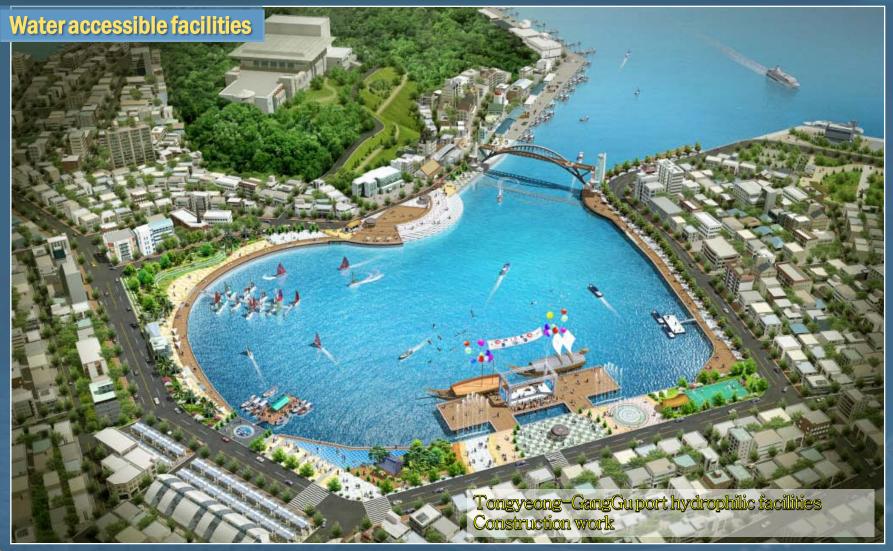

### **Breakwater**

This is the caisson type breakwater that Korpec performed in Korea.

🛑 This is fisheries that Korpec performed in Korea.

This is the Water accessible facilities that Korpec performed in Korea.