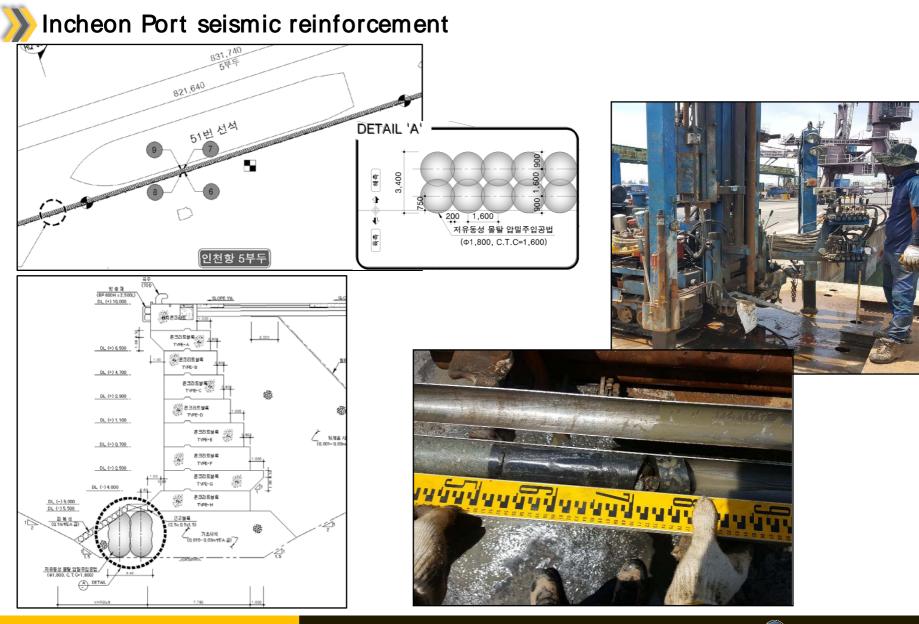

Reinforce soft ground the bottom of pipe connection In Sihwa lake tidal plant site

>>> Incheon Port seismic reinforcement

| 발 🗆 🗆 |                                                         |
|-------|---------------------------------------------------------|
|       |                                                         |
|       | $20013 \square 03 \square \sim 2013 \square 06 \square$ |
|       |                                                         |
|       |                                                         |
|       |                                                         |
|       |                                                         |
|       | 1.6m                                                    |
|       | 1,800mm                                                 |