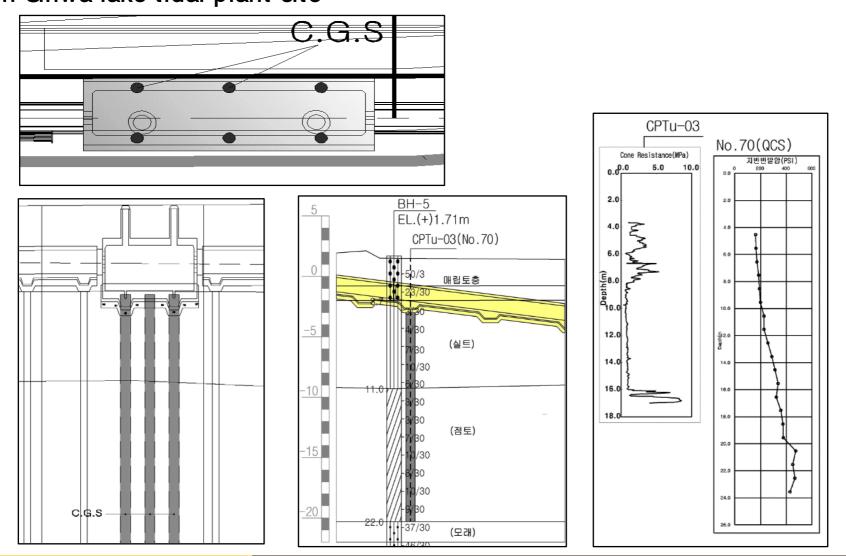

#### Reinforce soft ground the bottom of pipe connection In Sihwa lake tidal plant site

| 발 🗆 🗆 |                                                                              |
|-------|------------------------------------------------------------------------------|
|       |                                                                              |
|       | $2017 \square 02 \square 10 \square \sim 2017 \square 05 \square 04 \square$ |
|       |                                                                              |
|       |                                                                              |
|       |                                                                              |
|       |                                                                              |
|       | 7.0m                                                                         |
|       | 1000mm                                                                       |

Reinforce soft ground the bottom of pipe connection In Sihwa lake tidal plant site

>>> Incheon Port seismic reinforcement

| 발 🗆 🗆 |                                                         |
|-------|---------------------------------------------------------|
|       |                                                         |
|       | $20013 \square 03 \square \sim 2013 \square 06 \square$ |
|       |                                                         |
|       |                                                         |
|       |                                                         |
|       |                                                         |
|       | 1.6m                                                    |
|       | 1,800mm                                                 |