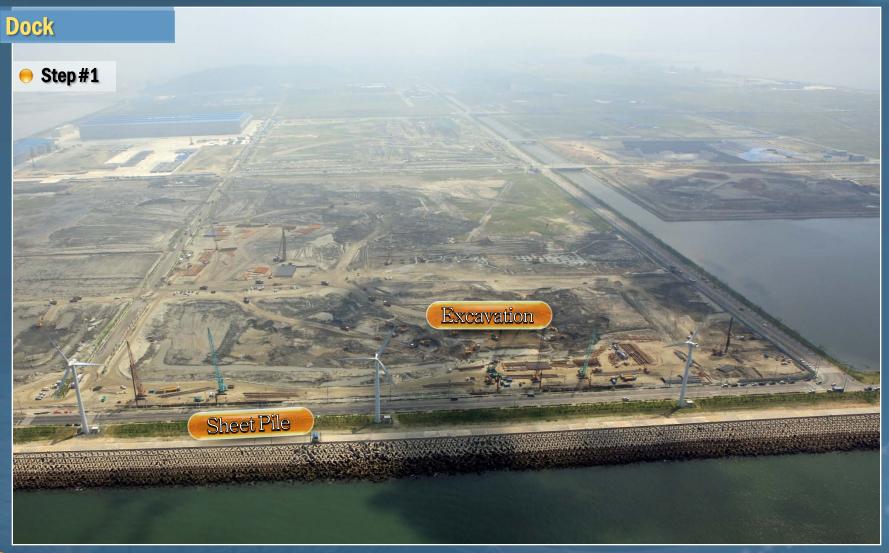

# **Gunsan Shipyard Construction Site Pictures**

step#1- Construct the sheet pile along the shore and then excavate it.

step#2- Construct the dock floor and gate sill and make a dock caisson.

step#3- When the dock is formed, construct the Goliath crane.