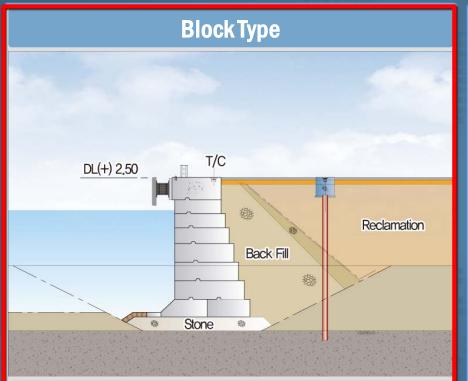

#### **3. Wharf** Type of Wharf

Gravity type/ Cost effectiveConstruction by using small scale floating facilities

High stability and less maintenance cost
Construction by using large scale floating facilities

🛑 We chose the block type, It is Cost effective and suitable for gravity type like a wharf