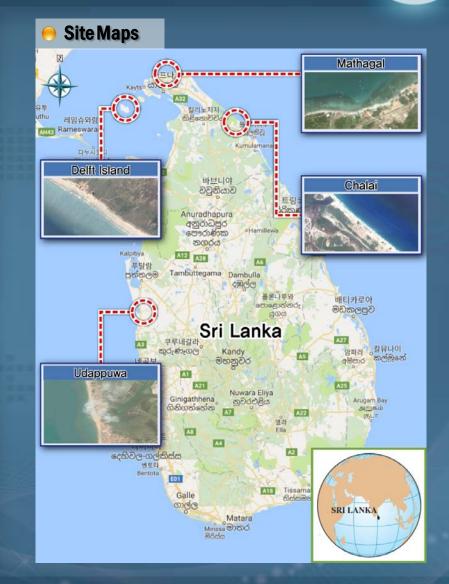

### Sri Lanka Port Status

- The northern regions of Sri Lanka had been damaged of most of the basic infrastructures such as road etc. due to the Civil Conflict (1983.7~2009.5), so that many of the resdens transferred to southern regions. The present governments has been promoting balanced development policy by developing multipurpose fishery harbors etc.
- \*The northern region enjoyed fishery catches of more than 40% of the national fishery catches before the Civil Conflict however, the catches became severely decreased due to damages of the facilities. Thus with the proposed development of fishery/aquatic resourced of the northern regions, an overall increase in the national fishery catches is expected.
- By providing assistance to the MFARD with the multi-purpose fishery port development plan including building infrastructure related to fishery facility, modernization of the system with fishery function and development of fishery processing facility, friendliness of ROK-Sri Lanka will be enhanced, promotion of poverty eradication, fishermen's livelihood enhancement and vitalization of regional economies will be resulted in