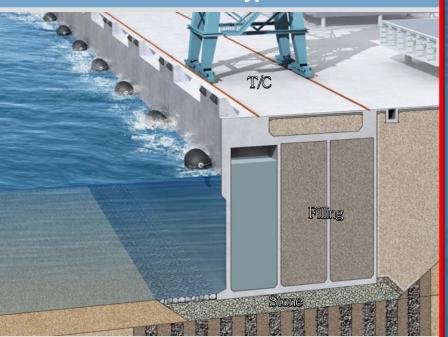

### **Caisson Type**

High stability and less maintenance cost
 Construction by using large scale floating facilities

## Gravity type/ Cost effective Construction by using small scale floating facilities

😑 We chose the caisson type, The advantage of the caisson type is High stability and less maintenance cost