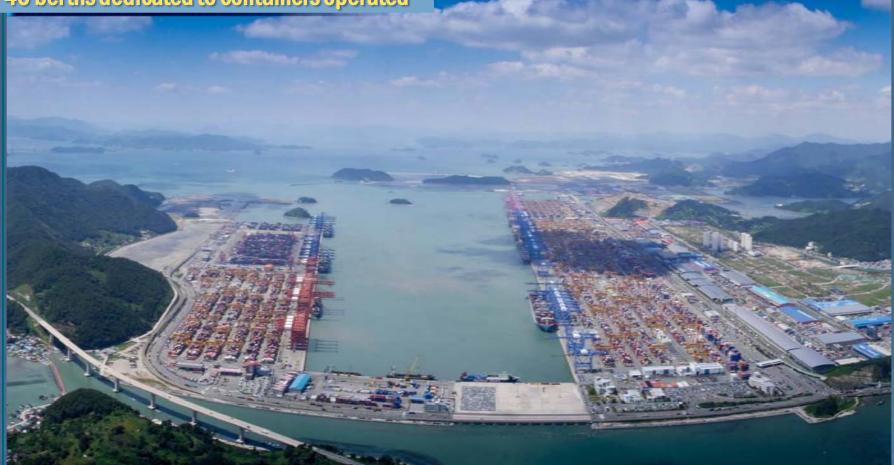

### **1. Busan New Port**

40 berths dedicated to containers operated

😑 There are 40 berths operated by container quay wall, and expansion work is proceeding to the west side.