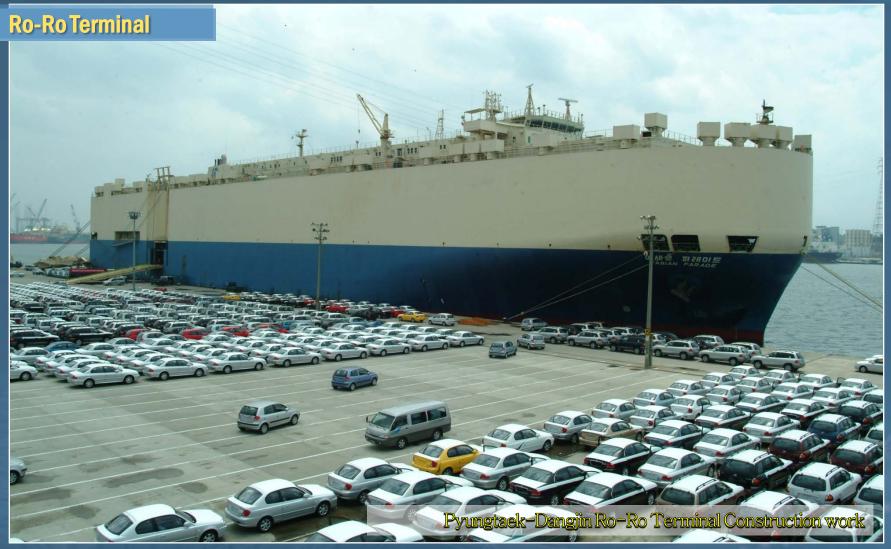

This is the container terminal that Korpec performed in Korea.

🛑 This is the shipyard that Korpec performed in Korea.

This is the Ro-Ro terminal that Korpec performed in Korea.

This is the Material product terminal that Korpec performed in Korea.