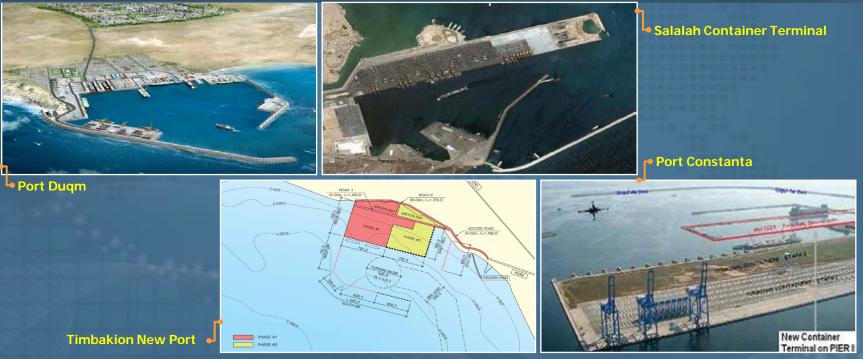

### **OMAN, GREECE & EAST EUROPE**

- Consulting Service for Port Duqm (2007~2009)
- KORPEC attended to international bid for consulting service for berths #7, #8 and #9, Salalah container terminal
- Timbakion New Port Development Project (2007)
- Feasibility Study Service for Port Constanta Development, Rumania (2008)

The following are design services performed. and they are mainly design services such as Port Duqm , Salara Container Terminal in Oman , Timbakion New port in Greece and Port Constanta in Romania