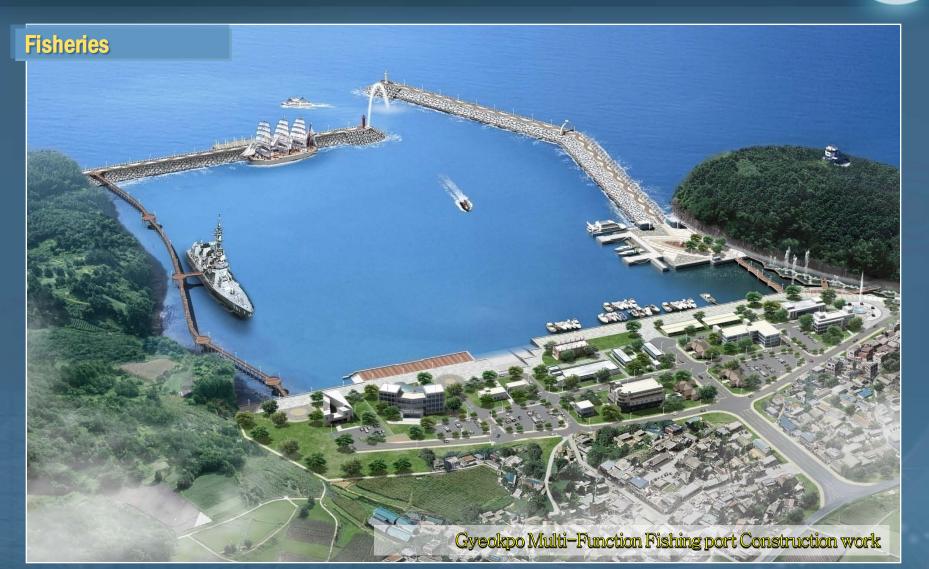

### **Breakwater**

This is the caisson type breakwater that Korpec performed in Korea.

🛑 This is fisheries that Korpec performed in Korea.

This is the Water accessible facilities that Korpec performed in Korea.