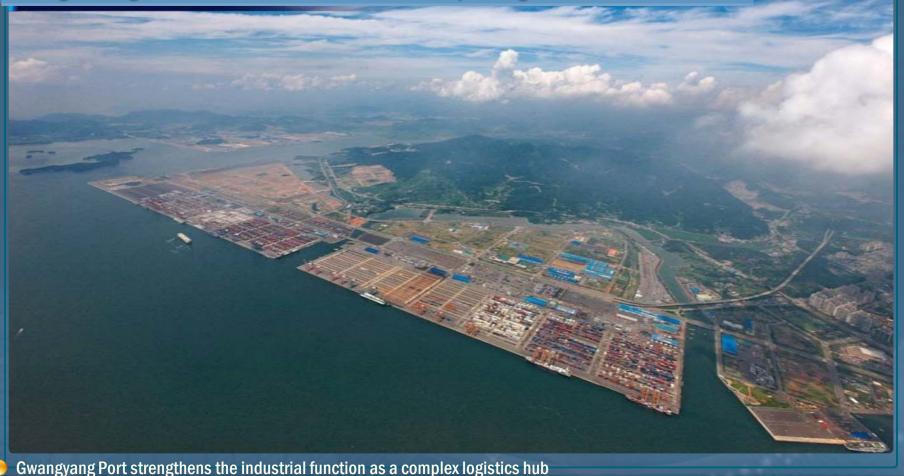

### 3. Gwangyang Port

Strengthening the industrial functions as a complex logistics hub