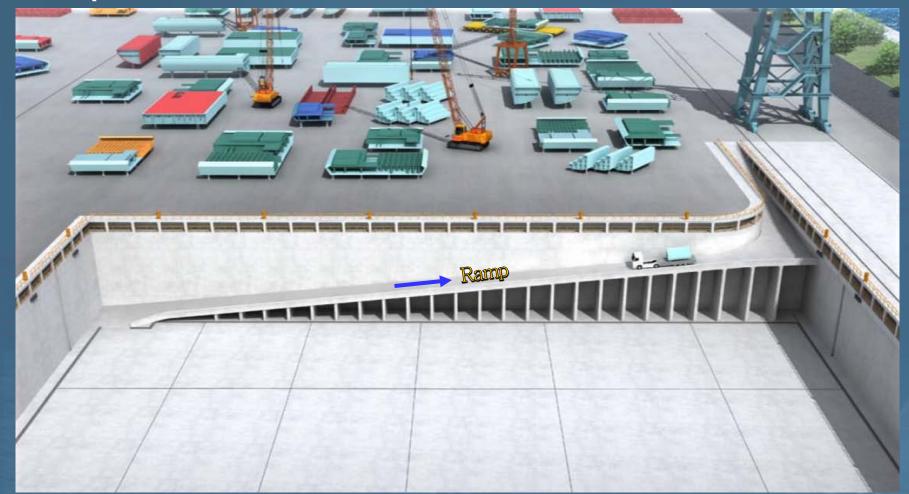

a High stability structure for heavy load and less maintenance cost



# Introduction of Domestic project Case

#### Type of wall



- General type
- Good constructability
- Low cost



High stability in case of large horizontal force
Less maintenance cost

#### **Steel Pipe Wall**



Method for soft soil layer
Need large pile driver
High cost

The caisson wall type was applied to the East wall and west wall, and its advantages are high stability in case of large horizontal force and less maintenance cost



# . Introduction of Domestic project Case

#### Section of Wall



It is a completed shipyard section and caisson section of east side and west side is seen. There is a Goliath crane installed and quay wall is seen behind drydock



# Introduction of Domestic project Case

#### Ramp



This lamp on the head wall is used by construction vehicles.



# **Gunsan Shipyard Construction Site Pictures**



step#1- Construct the sheet pile along the shore and then excavate it.





step#2- Construct the dock floor and gate sill and make a dock caisson.





step#3- When the dock is formed, construct the Goliath crane.





step#4- Construct the Pump room. The dock is almost complete.





step#5- When the dock is completed, and open the gate sill to fill it with seawater.





step#1- Construct the cofferdam to cut off the seawater.





step#2- When cofferdam is complete, excavate it.











**52** 



This picture shows the construction of a shipyard.



# Thank You for your attention

Execution Cases



#### **Execution Cases** Gangwon-do National capital region STX BUK