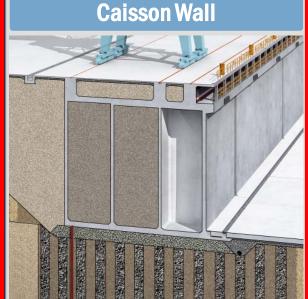

### **Caisson Type**

High stability and less maintenance cost
 Construction by using large scale floating facilities

## Gravity type/ Cost effective Construction by using small scale floating facilities

😑 We chose the caisson type, The advantage of the caisson type is High stability and less maintenance cost