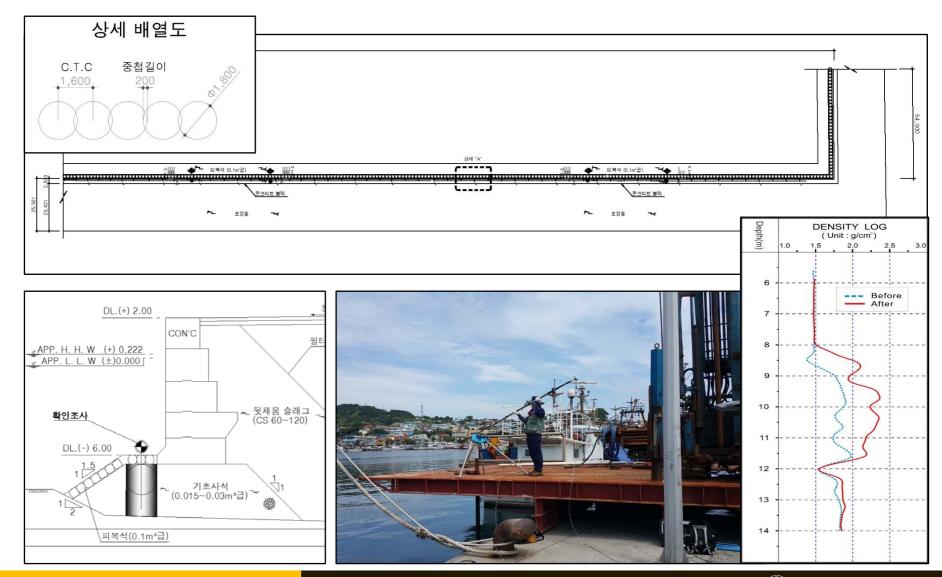

#### Suryongpo seismic capacity reinforcement project

| Employer          | Gyeongsangbuk-do government office                          |
|-------------------|-------------------------------------------------------------|
| Construction Site | Guryongpo port, Nam-gu, Gyeongsangnam-do, Republic of Korea |
| 공 🛛               | 2017.05.05 ~ 2017.11 \[ 05 \]                               |
|                   |                                                             |
|                   |                                                             |
|                   |                                                             |
|                   |                                                             |
|                   | 1.6m                                                        |
|                   | 1800mm, 600mm                                               |

#### Suryongpo seismic capacity reinforcement project