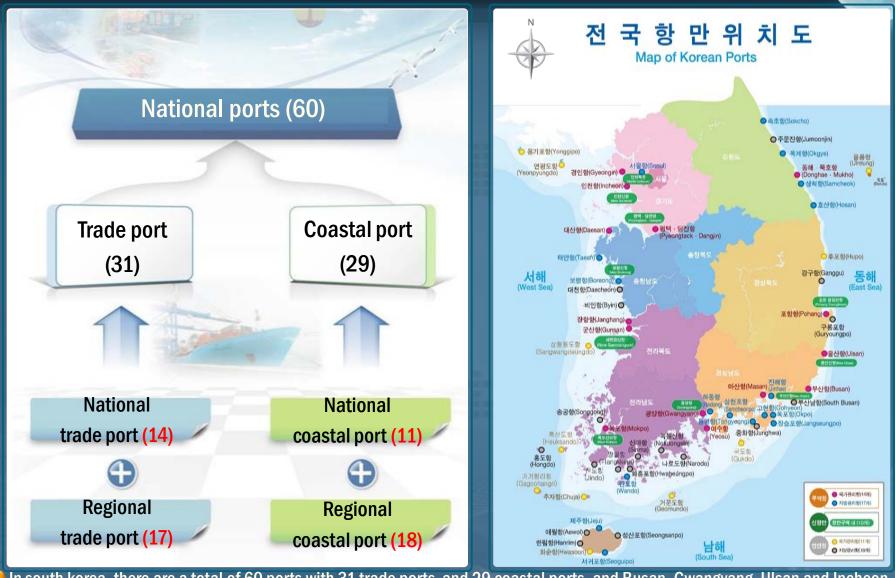

In south korea, there are a total of 60 ports with 31 trade ports and 29 coastal ports, and Busan, Gwangyang, Ulsan and Incheon ports are located in major areas.