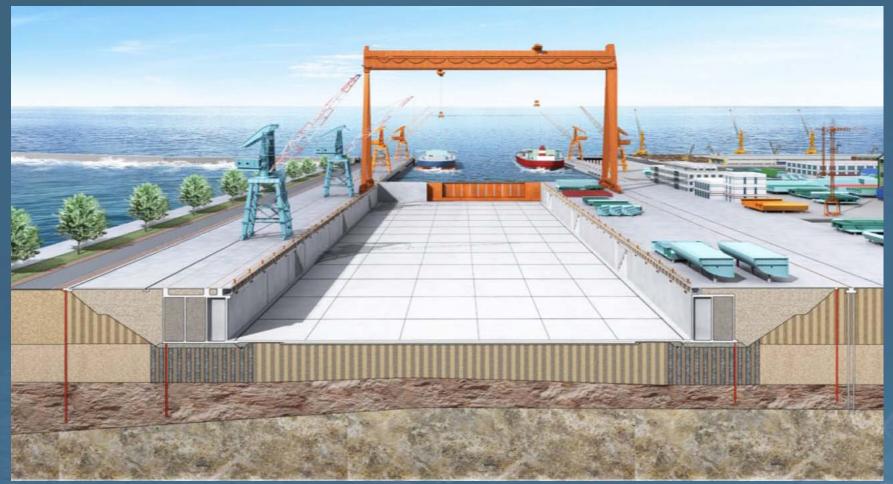

#### Section of Wall

It is a completed shipyard section and caisson section of east side and west side is seen. There is a Goliath crane installed and quay wall is seen behind drydock