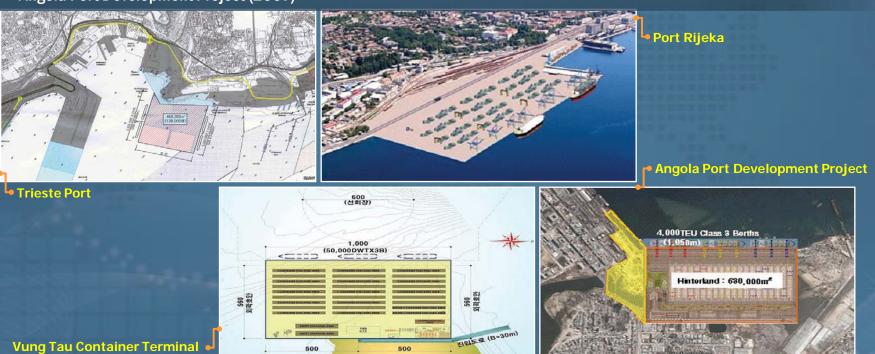

### **Overseas**

- Feasibility Study Service for Italian Trieste Port Development (2008)

- Port Tanjung Api Api Development Project (2007)
  Port Rijeka Development Project (2007)
  Transference Business Project for Baku Port & Baku Port Shipyard (2007)
  Port Cai-Mep Container Terminal Development Basic Plan (2007)
  Design Service on Three(3) Berths(Each for 50,000 D/W ton Vessel) for Vung Tau Container Terminal (2006)
  Feasibility Studies Service on Three(3) Berths (Each for 50,000 D/W ton Vessel) for Vung Tau Container Terminal (2006)
- Angola Port Development Project (2007)

🛑 Other overseas projects include Trieste Port in Italy, Port rijeka in Croatia, Vung Tau Container Terminal in Vietnam and Angola **Port Development Project** 