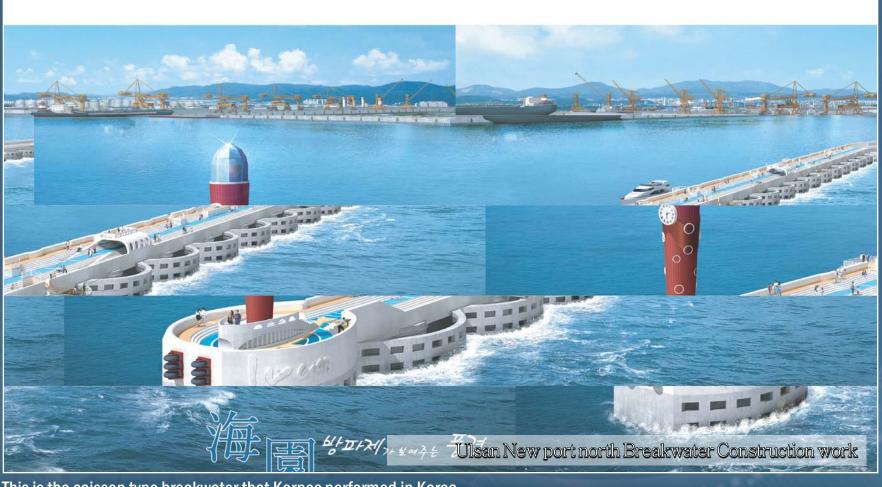

### **Breakwater**

This is the caisson type breakwater that Korpec performed in Korea.

🛑 This is fisheries that Korpec performed in Korea.

This is the Water accessible facilities that Korpec performed in Korea.