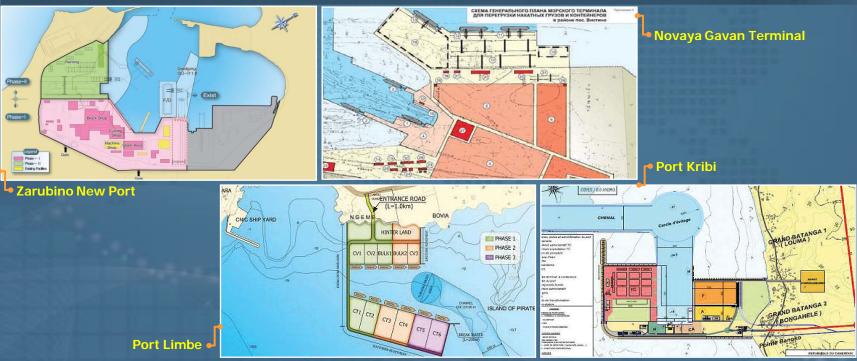

### **RUSSIA & CAMEROON**

- New Zvezda Shipyard Development Plan (2010~)
- Feasibility Study Service For Russian Port Zarubino (2008)
- Feasibility Study Service For Port Novaya Gavan Development(2008)
- Master plan Development Service For National Railroad (2009~)
- Feasibility Study Service For Port Limbe(2008~2009)
- Took Part in International Bid For Port Krib Consultant Service (2008)

The following are design services performed. and they are mainly design services such as New Zvezda shipyard , Novaya Gavan terminal in Russia and Port Limbe , Port Kribi in Cameroon as main business