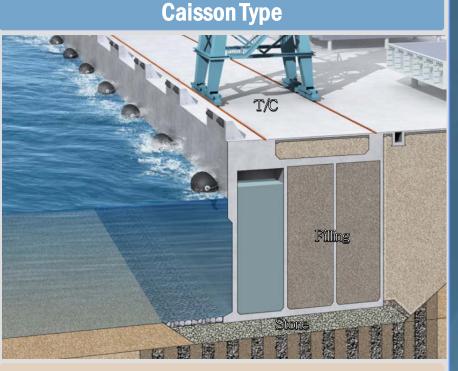

### **Caisson Type**

High stability and less maintenance cost
 Construction by using large scale floating facilities

## Gravity type/ Cost effective Construction by using small scale floating facilities

😑 We chose the caisson type, The advantage of the caisson type is High stability and less maintenance cost