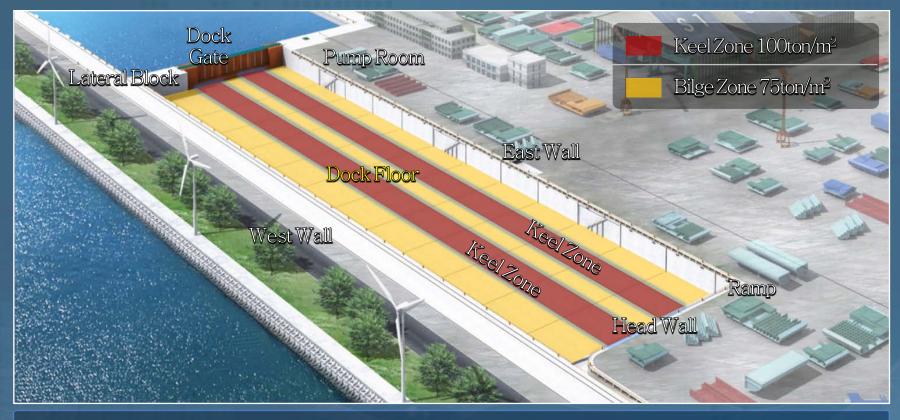

### 4. Dock Dock Floor

High stability structure for heavy load and less maintenance cost

😑 This is a High stability structure for heavy load and less maintenance cost

#### **Steel Pipe Wall**

Method for soft soil layer
Need large pile driver
High cost

The caisson wall type was applied to the East wall and west wall, and its advantages are high stability in case of large horizontal force and less maintenance cost

#### Section of Wall

It is a completed shipyard section and caisson section of east side and west side is seen. There is a Goliath crane installed and quay wall is seen behind drydock

#### Ramp

This lamp on the head wall is used by construction vehicles.