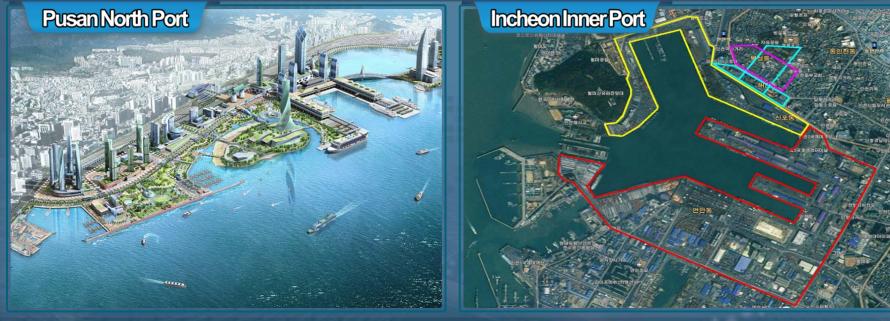

### 5. Redevelopment of Deteriorated and idle Ports as a New Growth Base

- Development of Busan North Port as the International Maritime Science Center - Completed construction of site for Busan North Port Redevelopment Phase 1-1('16.12)
- Initiated a 10 trillion won re-development of ports
  - Yeongjongdo-Myodo('17 construction), Donghae-Mukho Recreation('16. 6 construction), Kohyeon Port('15. 9 construction) etc.
- Converting the low-profit Incheon Port 1 ~ 8 port redevelopment project/ into public development('16.12)