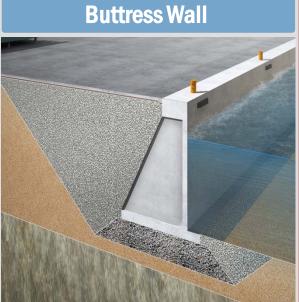

#### Type of wall

- General type
- Good constructability
- Low cost

High stability in case of large horizontal force
Less maintenance cost