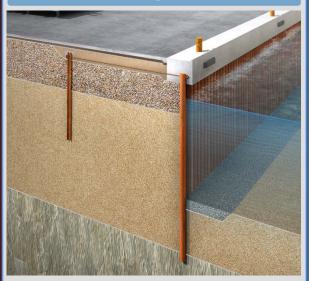

#### **Steel Pipe Wall**

Method for soft soil layer
Need large pile driver
High cost

The caisson wall type was applied to the East wall and west wall, and its advantages are high stability in case of large horizontal force and less maintenance cost