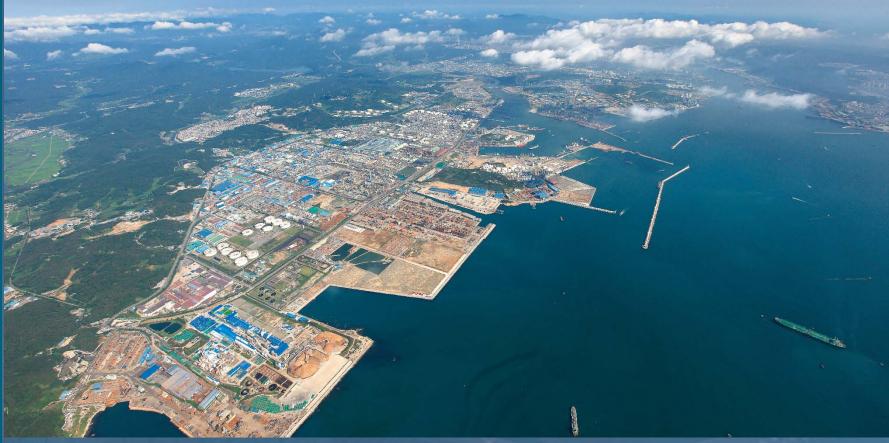

In south korea, there are a total of 60 ports with 31 trade ports and 29 coastal ports, and Busan, Gwangyang, Ulsan and Incheon ports are located in major areas.