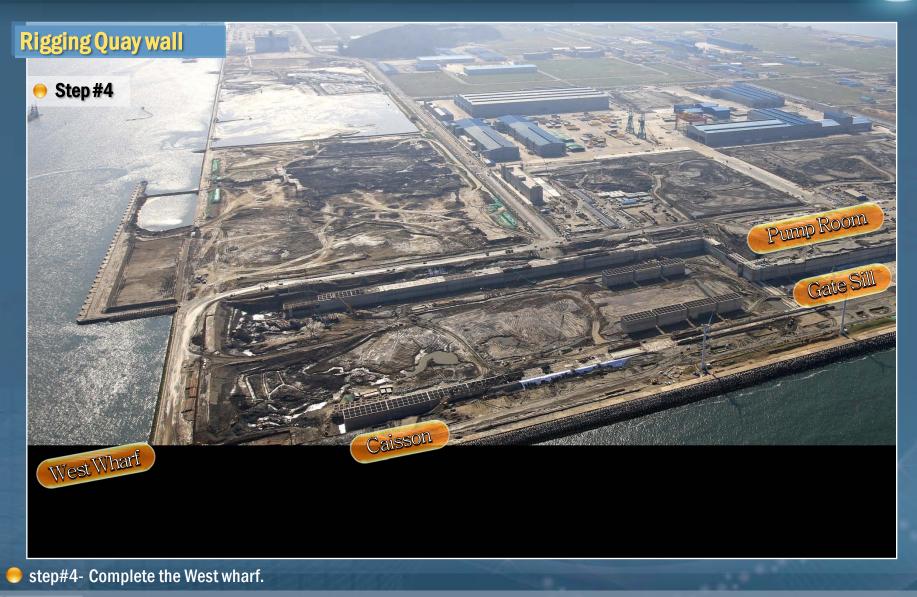

step#4- Construct the Pump room. The dock is almost complete.

step#5- When the dock is completed, and open the gate sill to fill it with seawater.

step#1- Construct the cofferdam to cut off the seawater.

step#2- When cofferdam is complete, excavate it.

**52** 

This picture shows the construction of a shipyard.