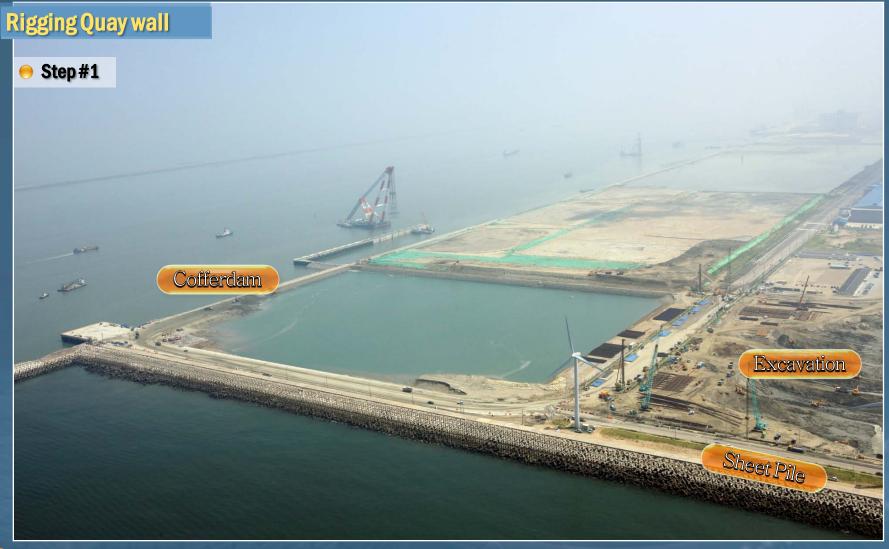

step#4- Construct the Pump room. The dock is almost complete.

step#5- When the dock is completed, and open the gate sill to fill it with seawater.

step#1- Construct the cofferdam to cut off the seawater.

step#2- When cofferdam is complete, excavate it.

**52** 

This picture shows the construction of a shipyard.