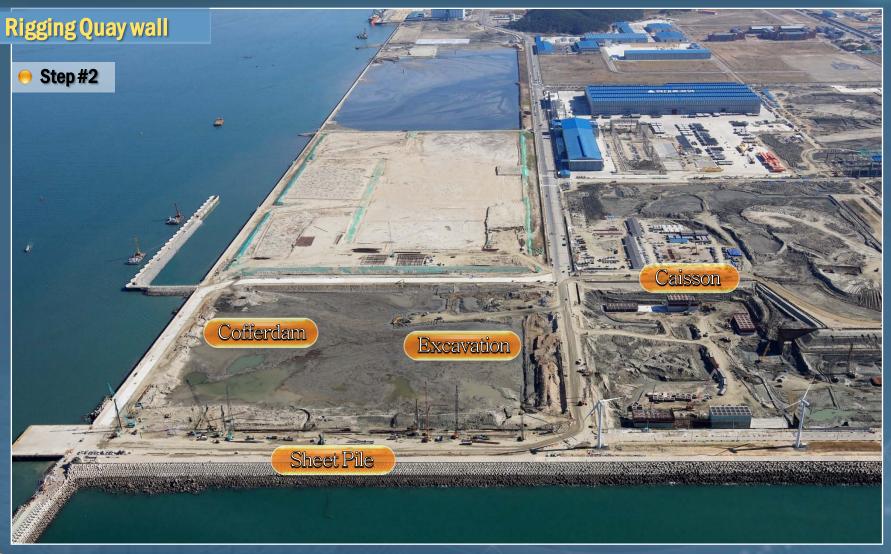

# **Gunsan Shipyard Construction Site Pictures**

step#1- Construct the sheet pile along the shore and then excavate it.

step#2- Construct the dock floor and gate sill and make a dock caisson.

step#3- When the dock is formed, construct the Goliath crane.

step#4- Construct the Pump room. The dock is almost complete.

step#5- When the dock is completed, and open the gate sill to fill it with seawater.

step#1- Construct the cofferdam to cut off the seawater.