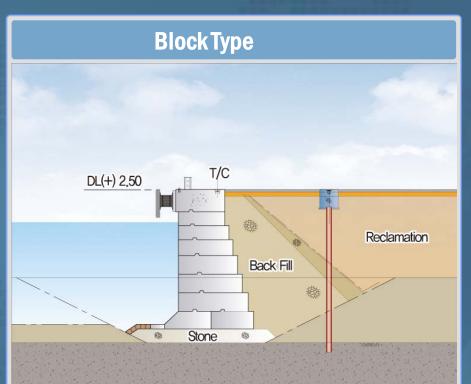

#### **3. Wharf** Type of Wharf

Gravity type/ Cost effectiveConstruction by using small scale floating facilities

High stability and less maintenance cost
Construction by using large scale floating facilities

🛑 We chose the block type, It is Cost effective and suitable for gravity type like a wharf