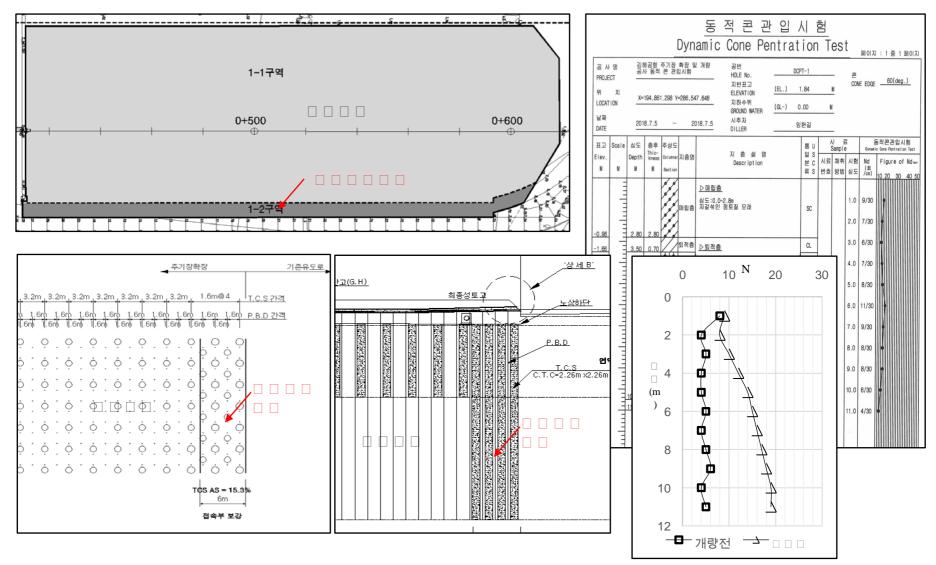

#### Suryongpo seismic capacity reinforcement project

| Employer          | Gyeongsangbuk-do government office                          |
|-------------------|-------------------------------------------------------------|
| Construction Site | Guryongpo port, Nam-gu, Gyeongsangnam-do, Republic of Korea |
| 공 🛛               | 2017.05.05 ~ 2017.11 \[ 05 \]                               |
|                   |                                                             |
|                   |                                                             |
|                   |                                                             |
|                   |                                                             |
|                   | 1.6m                                                        |
|                   | 1800mm, 600mm                                               |

#### Suryongpo seismic capacity reinforcement project