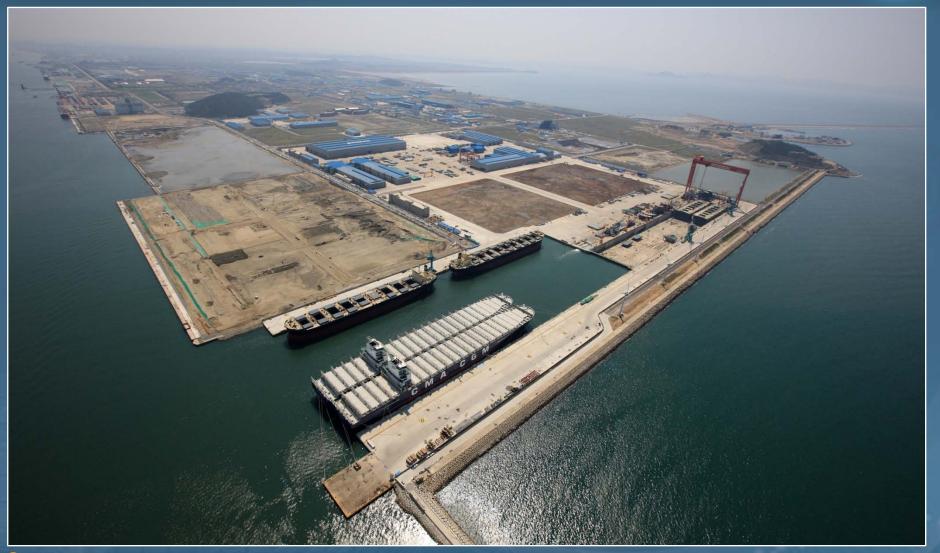

#### Section of Wall

It is a completed shipyard section and caisson section of east side and west side is seen. There is a Goliath crane installed and quay wall is seen behind drydock