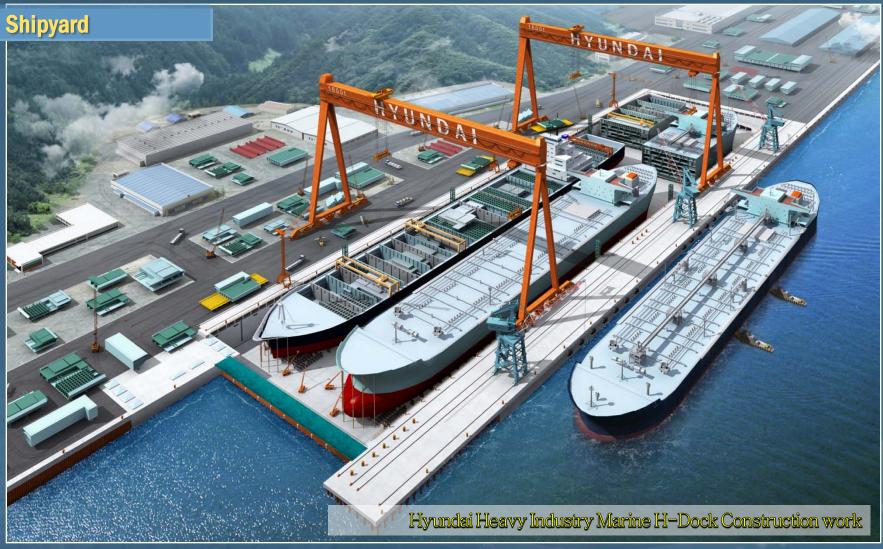

This is the container terminal that Korpec performed in Korea.

🛑 This is the shipyard that Korpec performed in Korea.

This is the Ro-Ro terminal that Korpec performed in Korea.

This is the Material product terminal that Korpec performed in Korea.