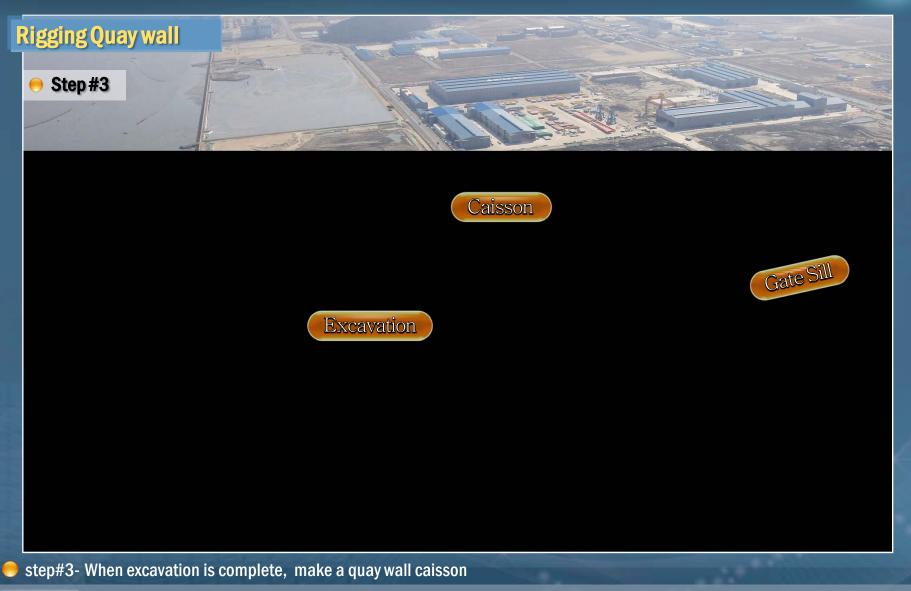

# **Gunsan Shipyard Construction Site Pictures**

step#1- Construct the sheet pile along the shore and then excavate it.

step#2- Construct the dock floor and gate sill and make a dock caisson.

step#3- When the dock is formed, construct the Goliath crane.

step#4- Construct the Pump room. The dock is almost complete.

step#5- When the dock is completed, and open the gate sill to fill it with seawater.

step#1- Construct the cofferdam to cut off the seawater.

step#2- When cofferdam is complete, excavate it.

**52** 

This picture shows the construction of a shipyard.