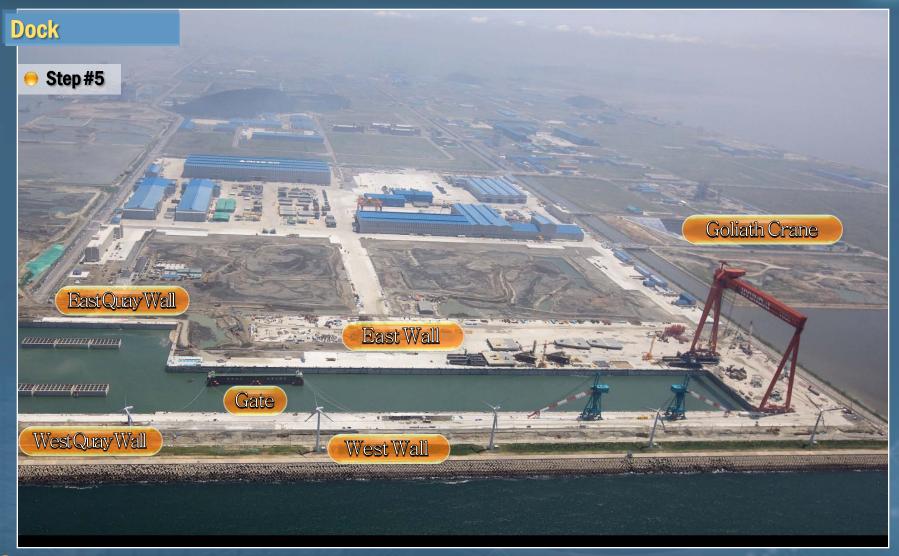

#### Section of Wall

It is a completed shipyard section and caisson section of east side and west side is seen. There is a Goliath crane installed and quay wall is seen behind drydock